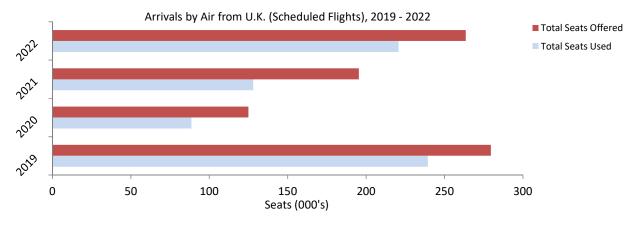

Table 2.07 Arrivals by Air from U.K. (Scheduled Flights), 2020 - 2022

|           | Seats | Seats used (000's) |       | Seats o | Seats offered (000's) |       |  |      | Load factor (%) |      |  |  |
|-----------|-------|--------------------|-------|---------|-----------------------|-------|--|------|-----------------|------|--|--|
|           | 2020  | 2021               | 2022  | 2020    | 2021                  | 2022  |  | 2020 | 2021            | 2022 |  |  |
| January   | 11.4  | 1.5                | 6.9   | 13.7    | 4.5                   | 11.8  |  | 83.0 | 33.8            | 58.5 |  |  |
| February  | 14.5  | 0.8                | 10.0  | 16.0    | 1.8                   | 11.9  |  | 90.9 | 45.8            | 84.2 |  |  |
| March     | 9.4   | 1.4                | 14.8  | 13.7    | 2.4                   | 18.0  |  | 68.6 | 57.5            | 82.4 |  |  |
| April     | 0.4   | 1.5                | 21.6  | 2.6     | 3.4                   | 25.8  |  | 16.9 | 43.7            | 83.8 |  |  |
| May       | 1.5   | 6.4                | 24.5  | 3.0     | 9.8                   | 28.2  |  | 49.3 | 65.4            | 87.0 |  |  |
| June      | 2.3   | 14.8               | 22.2  | 2.9     | 22.3                  | 26.0  |  | 78.6 | 66.2            | 85.4 |  |  |
| July      | 3.8   | 18.7               | 24.8  | 4.5     | 30.0                  | 27.5  |  | 83.9 | 62.5            | 90.4 |  |  |
| August    | 12.9  | 22.1               | 22.8  | 19.2    | 33.0                  | 25.5  |  | 66.9 | 67.1            | 89.4 |  |  |
| September | 11.1  | 20.4               | 23.6  | 17.9    | 30.9                  | 28.5  |  | 62.0 | 66.1            | 82.9 |  |  |
| October   | 12.1  | 19.3               | 23.1  | 17.0    | 26.7                  | 29.0  |  | 71.2 | 72.1            | 79.7 |  |  |
| November  | 2.9   | 10.6               | 13.3  | 4.8     | 14.7                  | 16.4  |  | 60.5 | 72.5            | 80.8 |  |  |
| December  | 6.4   | 10.5               | 13.0  | 9.8     | 16.1                  | 15.0  |  | 65.9 | 65.1            | 86.5 |  |  |
| Total     | 88.6  | 128.0              | 220.7 | 125.0   | 195.4                 | 263.6 |  | 70.9 | 65.5            | 83.7 |  |  |

Notes:

<sup>(</sup>i) The total yearly figures have been rounded off from the actual figures and need not necessarily equal the sum of the rounded off monthly figures.

<sup>(</sup>ii) Coronavirus (COVID-19) restrictions on air travel are evident during 2020 and earlier part of 2021.