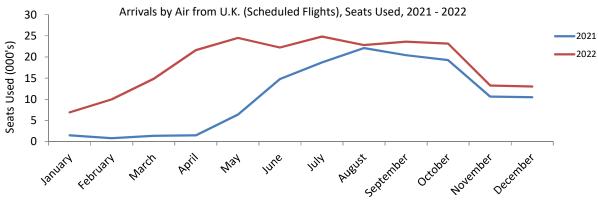

Table 2.07 Arrivals by Air from U.K. (Scheduled Flights), 2020 - 2022

|           | Seats | Seats used (000's) |       | Seats o | Seats offered (000's) |       |  |      | Load factor (%) |      |  |  |
|-----------|-------|--------------------|-------|---------|-----------------------|-------|--|------|-----------------|------|--|--|
|           | 2020  | 2021               | 2022  | 2020    | 2021                  | 2022  |  | 2020 | 2021            | 2022 |  |  |
| January   | 11.4  | 1.5                | 6.9   | 13.7    | 4.5                   | 11.8  |  | 83.0 | 33.8            | 58.5 |  |  |
| February  | 14.5  | 0.8                | 10.0  | 16.0    | 1.8                   | 11.9  |  | 90.9 | 45.8            | 84.2 |  |  |
| March     | 9.4   | 1.4                | 14.8  | 13.7    | 2.4                   | 18.0  |  | 68.6 | 57.5            | 82.4 |  |  |
| April     | 0.4   | 1.5                | 21.6  | 2.6     | 3.4                   | 25.8  |  | 16.9 | 43.7            | 83.8 |  |  |
| May       | 1.5   | 6.4                | 24.5  | 3.0     | 9.8                   | 28.2  |  | 49.3 | 65.4            | 87.0 |  |  |
| June      | 2.3   | 14.8               | 22.2  | 2.9     | 22.3                  | 26.0  |  | 78.6 | 66.2            | 85.4 |  |  |
| July      | 3.8   | 18.7               | 24.8  | 4.5     | 30.0                  | 27.5  |  | 83.9 | 62.5            | 90.4 |  |  |
| August    | 12.9  | 22.1               | 22.8  | 19.2    | 33.0                  | 25.5  |  | 66.9 | 67.1            | 89.4 |  |  |
| September | 11.1  | 20.4               | 23.6  | 17.9    | 30.9                  | 28.5  |  | 62.0 | 66.1            | 82.9 |  |  |
| October   | 12.1  | 19.3               | 23.1  | 17.0    | 26.7                  | 29.0  |  | 71.2 | 72.1            | 79.7 |  |  |
| November  | 2.9   | 10.6               | 13.3  | 4.8     | 14.7                  | 16.4  |  | 60.5 | 72.5            | 80.8 |  |  |
| December  | 6.4   | 10.5               | 13.0  | 9.8     | 16.1                  | 15.0  |  | 65.9 | 65.1            | 86.5 |  |  |
| Total     | 88.6  | 128.0              | 220.7 | 125.0   | 195.4                 | 263.6 |  | 70.9 | 65.5            | 83.7 |  |  |

Notes:

<sup>(</sup>i) The total yearly figures have been rounded off from the actual figures and need not necessarily equal the sum of the rounded off monthly figures.

<sup>(</sup>ii) Coronavirus (COVID-19) restrictions on air travel are evident during 2020 and earlier part of 2021.