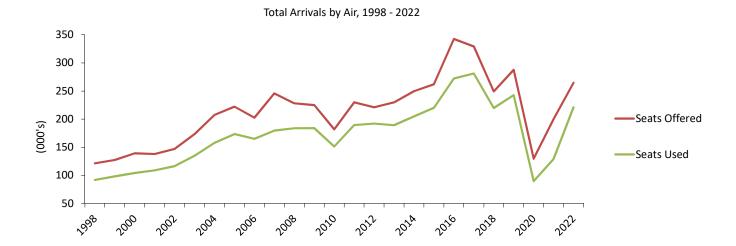

### 1: Arrivals and Departures by Air

Table 1.01 Arrivals/Departures by Air, 1998 - 2022

|      |         | Departures (000's) |         |       |         |       |     |       |       |         |       |         |       |
|------|---------|--------------------|---------|-------|---------|-------|-----|-------|-------|---------|-------|---------|-------|
|      | Tot     | al                 | Sche    | duled | Cha     | rter  |     | Tot   | al    | Sche    | duled | Charter |       |
| Year | Seats   | Seats              | Seats   | Seats | Seats   | Seats | S   | Seats | Seats | Seats   | Seats | Seats   | Seats |
|      | Offered | Used               | Offered | Used  | Offered | Used  | Off | ered  | Used  | Offered | Used  | Offered | Used  |
| 1998 | 121.5   | 92.0               | 120.4   | 91.0  | 1.2     | 1.1   | 1   | 20.2  | 91.0  | 119.0   | 90.1  | 1.2     | 0.9   |
| 1999 | 127.5   | 98.3               | 126.5   | 97.8  | 1.0     | 0.5   | 1   | 27.5  | 97.9  | 126.5   | 97.4  | 1.0     | 0.5   |
| 2000 | 139.4   | 104.3              | 138.6   | 103.7 | 0.8     | 0.5   | 1   | 38.9  | 107.1 | 138.1   | 106.6 | 0.8     | 0.5   |
| 2001 | 138.0   | 109.0              | 137.7   | 108.8 | 0.3     | 0.2   | 1   | 38.2  | 110.6 | 137.9   | 110.5 | 0.4     | 0.2   |
| 2002 | 147.2   | 116.6              | 146.3   | 115.7 | 0.9     | 0.9   | 1   | 47.0  | 114.8 | 146.1   | 114.0 | 0.9     | 0.9   |
| 2003 | 173.5   | 135.0              | 170.3   | 133.0 | 3.3     | 2.0   | 1   | 73.1  | 134.8 | 169.8   | 132.9 | 3.3     | 1.9   |
| 2004 | 207.6   | 157.9              | 206.4   | 157.0 | 1.2     | 0.9   | 2   | 207.6 | 158.3 | 206.4   | 157.3 | 1.2     | 0.9   |
| 2005 | 222.4   | 173.5              | 221.6   | 172.7 | 0.8     | 0.8   | 2   | 22.2  | 174.4 | 221.4   | 173.7 | 0.8     | 0.7   |
| 2006 | 202.7   | 165.2              | 202.0   | 164.6 | 0.7     | 0.6   | 2   | 202.6 | 166.0 | 201.9   | 165.4 | 0.7     | 0.6   |
| 2007 | 245.9   | 179.7              | 244.1   | 179.3 | 1.8     | 0.5   | 2   | 246.2 | 181.6 | 244.3   | 180.6 | 1.8     | 1.0   |
| 2008 | 228.3   | 183.7              | 228.3   | 183.7 | -       | -     | 2   | 228.3 | 187.3 | 228.3   | 187.3 | -       | -     |
| 2009 | 225.0   | 183.9              | 224.8   | 183.7 | 0.2     | 0.2   | 2   | 24.9  | 186.2 | 224.7   | 186.0 | 0.2     | 0.2   |
| 2010 | 181.9   | 151.5              | 181.0   | 151.0 | 0.8     | 0.5   | 1   | 82.0  | 152.7 | 181.2   | 152.1 | 0.8     | 0.6   |
| 2011 | 230.1   | 189.5              | 230.1   | 189.5 | -       | -     | 2   | 230.1 | 193.5 | 230.1   | 193.5 | -       | -     |
| 2012 | 221.0   | 192.2              | 221.0   | 192.2 | -       | -     | 2   | 21.2  | 193.6 | 221.2   | 193.6 | -       | -     |
| 2013 | 229.9   | 189.4              | 229.9   | 189.4 | -       | -     | 2   | 27.6  | 193.4 | 227.6   | 193.4 | -       | -     |
| 2014 | 249.7   | 204.9              | 248.7   | 204.6 | 1.0     | 0.3   | 2   | 49.8  | 209.4 | 248.8   | 209.1 | 1.0     | 0.3   |
| 2015 | 262.1   | 220.2              | 261.8   | 220.0 | 0.3     | 0.2   | 2   | 262.4 | 221.7 | 262.2   | 221.5 | 0.3     | 0.2   |
| 2016 | 342.7   | 272.2              | 342.5   | 272.0 | 0.2     | 0.2   | 3   | 342.7 | 274.9 | 342.5   | 274.8 | 0.2     | -     |
| 2017 | 329.2   | 281.1              | 329.1   | 281.0 | 0.2     | 0.2   | 3   | 329.2 | 286.0 | 329.0   | 285.8 | 0.2     | 0.2   |
| 2018 | 249.2   | 219.8              | 248.1   | 219.7 | 1.2     | 0.1   | 2   | 247.7 | 220.2 | 246.5   | 219.7 | 1.2     | 0.5   |
| 2019 | 287.8   | 242.8              | 286.5   | 241.9 | 1.3     | 0.9   | 2   | 287.5 | 246.5 | 286.2   | 245.5 | 1.3     | 0.9   |
| 2020 | 129.7   | 89.8               | 126.6   | 89.1  | 3.1     | 0.7   | 1   | 30.2  | 94.6  | 126.8   | 93.4  | 3.4     | 1.2   |
| 2021 | 200.3   | 129.2              | 195.4   | 128.0 | 4.8     | 1.2   | 2   | 200.5 | 131.9 | 195.7   | 130.8 | 4.8     | 1.1   |
| 2022 | 264.7   | 221.1              | 263.6   | 220.7 | 1.1     | 0.4   | 2   | 264.7 | 223.2 | 263.3   | 222.9 | 1.4     | 0.3   |

Note: Coronavirus (COVID-19) restrictions on air travel are evident during 2020 and earlier part of 2021.

Table 2.01 Arrivals by Air from U.K. (Scheduled Flights), 1998 - 2001

|           | Se   | Seats used (000's) |       |       | Se    | ats offer | ed (000': | s)    |   | Load factor (%) |      |      |      |  |
|-----------|------|--------------------|-------|-------|-------|-----------|-----------|-------|---|-----------------|------|------|------|--|
|           | 1998 | 1999               | 2000  | 2001  | 1998  | 1999      | 2000      | 2001  | 1 | 998             | 1999 | 2000 | 2001 |  |
| January   | 4.8  | 5.2                | 4.6   | 5.4   | 9.4   | 8.4       | 11.1      | 9.4   | 5 | 1.1             | 62.5 | 41.5 | 57.3 |  |
| February  | 6.0  | 6.3                | 6.2   | 6.9   | 9.0   | 7.4       | 9.8       | 8.3   | 6 | 6.4             | 84.5 | 63.6 | 82.7 |  |
| March     | 7.6  | 8.1                | 8.7   | 8.6   | 9.8   | 8.8       | 10.7      | 9.8   | 7 | 8.1             | 91.4 | 81.3 | 87.9 |  |
| April     | 7.8  | 7.8                | 9.1   | 9.0   | 10.0  | 9.8       | 10.4      | 10.6  | 7 | 7.9             | 80.4 | 87.2 | 84.5 |  |
| May       | 9.0  | 10.0               | 10.1  | 11.1  | 11.4  | 12.5      | 13.4      | 13.2  | 7 | 9.0             | 80.3 | 75.9 | 83.6 |  |
| June      | 8.0  | 9.8                | 9.7   | 11.0  | 10.9  | 11.8      | 12.4      | 12.8  | 7 | 3.6             | 82.7 | 78.3 | 85.7 |  |
| July      | 9.3  | 10.7               | 10.8  | 11.7  | 10.6  | 12.4      | 13.4      | 13.5  | 8 | 7.3             | 85.8 | 80.8 | 86.6 |  |
| August    | 9.2  | 9.2                | 10.1  | 10.5  | 11.2  | 11.6      | 12.9      | 13.4  | 8 | 2.2             | 79.2 | 78.1 | 78.3 |  |
| September | 8.4  | 8.9                | 10.5  | 10.2  | 10.7  | 11.8      | 12.7      | 12.8  | 7 | 8.0             | 75.6 | 82.5 | 79.5 |  |
| October   | 8.2  | 8.3                | 10.0  | 9.5   | 11.2  | 11.7      | 13.4      | 13.4  | 7 | 3.1             | 70.3 | 74.6 | 70.9 |  |
| November  | 6.5  | 6.5                | 7.0   | 7.5   | 8.4   | 9.7       | 9.1       | 10.6  | 7 | 8.0             | 67.0 | 76.2 | 71.1 |  |
| December  | 6.3  | 7.1                | 7.0   | 7.5   | 7.9   | 10.6      | 9.3       | 9.7   | 7 | 9.7             | 66.9 | 75.0 | 76.5 |  |
| Total     | 91.0 | 97.8               | 103.7 | 108.8 | 120.4 | 126.5     | 138.6     | 137.7 | 7 | 5.6             | 77.3 | 74.9 | 79.0 |  |