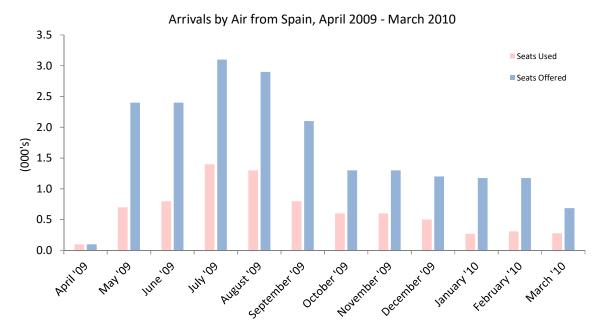

Table 2.08 Arrivals by Air from Spain (Scheduled Flights), 2008 - 2010

|           | Seats | Seats used (000's) |      | Seats o | ffered (0 | 000's) | Loa  | d factor ( | %)   |
|-----------|-------|--------------------|------|---------|-----------|--------|------|------------|------|
|           | 2008  | 2009               | 2010 | 2008    | 2009      | 2010   | 2008 | 2009       | 2010 |
| January   | 0.3   | -                  | 0.3  | 1.1     | _         | 1.2    | 29.6 | -          | 23.0 |
| February  | 0.5   | -                  | 0.3  | 1.3     | -         | 1.2    | 36.0 | -          | 26.4 |
| March     | 0.5   | -                  | 0.3  | 1.3     | -         | 0.7    | 42.3 | -          | 40.5 |
| April     | 0.3   | 0.1                | -    | 1.1     | 0.1       | -      | 26.6 | 51.0       | -    |
| May       | 0.4   | 0.7                | -    | 1.3     | 2.4       | -      | 32.5 | 31.8       | -    |
| June      | 0.5   | 0.8                | -    | 1.0     | 2.4       | -      | 53.5 | 35.1       | -    |
| July      | 0.7   | 1.4                | -    | 1.1     | 3.1       | -      | 63.4 | 45.9       | -    |
| August    | 0.8   | 1.3                | -    | 1.4     | 2.9       | -      | 57.0 | 44.8       | -    |
| September | 0.6   | 0.8                | -    | 1.1     | 2.1       | -      | 49.7 | 38.8       | -    |
| October   | -     | 0.6                | -    | -       | 1.3       | -      | -    | 47.8       | -    |
| November  | -     | 0.6                | -    | -       | 1.3       | -      | -    | 49.6       | -    |
| December  | -     | 0.5                | -    | -       | 1.2       | -      | -    | 42.9       | -    |
| Total     | 4.7   | 6.9                | 0.9  | 10.7    | 16.6      | 3.0    | 43.3 | 41.5       | 28.3 |

Note: Flights to and from Madrid re-commenced in April 2009 and ended in March 2010.

Table 2.09 Arrivals by Air from Tangier (Scheduled Flights), 2018 - 2020

|           | Seats | Seats used (000's) |      | Seats offered (000's) |      |      | 00's) | Load factor (%) |      |      |      |
|-----------|-------|--------------------|------|-----------------------|------|------|-------|-----------------|------|------|------|
|           | 2018  | 2019               | 2020 |                       | 2018 | 2019 | 2020  | _               | 2018 | 2019 | 2020 |
| January   | 0.2   | 0.2                | 0.2  |                       | 0.6  | 0.6  | 0.6   |                 | 28.1 | 28.1 | 30.5 |
| February  | 0.2   | 0.2                | 0.2  |                       | 0.6  | 0.6  | 0.6   |                 | 30.0 | 30.0 | 27.7 |
| March     | 0.2   | 0.2                | 0.1  |                       | 0.6  | 0.6  | 0.4   |                 | 31.9 | 31.9 | 31.4 |
| April     | 0.3   | 0.2                | -    |                       | 0.6  | 0.6  | -     |                 | 43.8 | 43.8 | -    |
| May       | 0.2   | 0.2                | -    |                       | 0.6  | 0.6  | -     |                 | 31.0 | 31.0 | -    |
| June      | 0.2   | 0.2                | -    |                       | 0.6  | 0.6  | -     |                 | 34.1 | 34.1 | -    |
| July      | 0.2   | 0.2                | -    |                       | 0.6  | 0.6  | -     |                 | 36.1 | 36.1 | -    |
| August    | 0.3   | 0.3                | -    |                       | 0.6  | 0.6  | -     |                 | 50.0 | 50.0 | -    |
| September | 0.3   | 0.3                | -    |                       | 0.6  | 0.6  | -     |                 | 46.6 | 46.6 | -    |
| October   | 0.2   | 0.2                | -    |                       | 0.5  | 0.6  | -     |                 | 36.1 | 36.1 | -    |
| November  | 0.1   | 0.2                | -    |                       | 0.6  | 0.6  | -     |                 | 42.5 | 42.5 | -    |
| December  | 0.2   | 0.2                | -    |                       | 0.6  | 0.6  | -     |                 | 32.3 | 32.3 | -    |
| Total     | 2.6   | 2.6                | 0.5  |                       | 7.0  | 7.0  | 1.5   |                 | 44.1 | 36.8 | 29.7 |