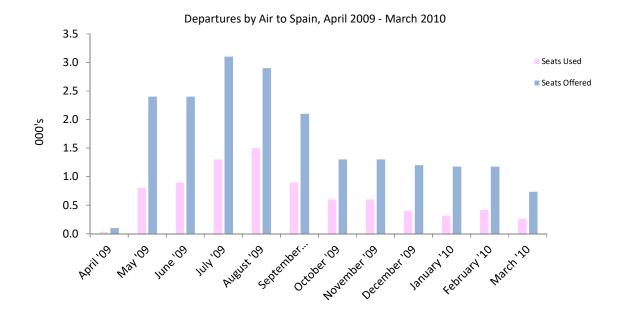

Table 2.08 Arrivals by Air from Spain (Scheduled Flights), 2008 - 2010

|           | Seats | Seats used (000's) |      | Seats o | ffered (0 | 000's) | Loa  | d factor ( | %)   |
|-----------|-------|--------------------|------|---------|-----------|--------|------|------------|------|
|           | 2008  | 2009               | 2010 | 2008    | 2009      | 2010   | 2008 | 2009       | 2010 |
| January   | 0.3   | -                  | 0.3  | 1.1     | _         | 1.2    | 29.6 | -          | 23.0 |
| February  | 0.5   | -                  | 0.3  | 1.3     | -         | 1.2    | 36.0 | -          | 26.4 |
| March     | 0.5   | -                  | 0.3  | 1.3     | -         | 0.7    | 42.3 | -          | 40.5 |
| April     | 0.3   | 0.1                | -    | 1.1     | 0.1       | -      | 26.6 | 51.0       | -    |
| May       | 0.4   | 0.7                | -    | 1.3     | 2.4       | -      | 32.5 | 31.8       | -    |
| June      | 0.5   | 0.8                | -    | 1.0     | 2.4       | -      | 53.5 | 35.1       | -    |
| July      | 0.7   | 1.4                | -    | 1.1     | 3.1       | -      | 63.4 | 45.9       | -    |
| August    | 0.8   | 1.3                | -    | 1.4     | 2.9       | -      | 57.0 | 44.8       | -    |
| September | 0.6   | 0.8                | -    | 1.1     | 2.1       | -      | 49.7 | 38.8       | -    |
| October   | -     | 0.6                | -    | -       | 1.3       | -      | -    | 47.8       | -    |
| November  | -     | 0.6                | -    | -       | 1.3       | -      | -    | 49.6       | -    |
| December  | -     | 0.5                | -    | -       | 1.2       | -      | -    | 42.9       | -    |
| Total     | 4.7   | 6.9                | 0.9  | 10.7    | 16.6      | 3.0    | 43.3 | 41.5       | 28.3 |

Note: Flights to and from Madrid re-commenced in April 2009 and ended in March 2010.

Table 2.09 Arrivals by Air from Tangier (Scheduled Flights), 2018 - 2020

|           | Seats | Seats used (000's) |      | Seats offered (000's) |      |      | 00's) | Load factor (%) |      |      |      |
|-----------|-------|--------------------|------|-----------------------|------|------|-------|-----------------|------|------|------|
|           | 2018  | 2019               | 2020 |                       | 2018 | 2019 | 2020  | _               | 2018 | 2019 | 2020 |
| January   | 0.2   | 0.2                | 0.2  |                       | 0.6  | 0.6  | 0.6   |                 | 28.1 | 28.1 | 30.5 |
| February  | 0.2   | 0.2                | 0.2  |                       | 0.6  | 0.6  | 0.6   |                 | 30.0 | 30.0 | 27.7 |
| March     | 0.2   | 0.2                | 0.1  |                       | 0.6  | 0.6  | 0.4   |                 | 31.9 | 31.9 | 31.4 |
| April     | 0.3   | 0.2                | -    |                       | 0.6  | 0.6  | -     |                 | 43.8 | 43.8 | -    |
| May       | 0.2   | 0.2                | -    |                       | 0.6  | 0.6  | -     |                 | 31.0 | 31.0 | -    |
| June      | 0.2   | 0.2                | -    |                       | 0.6  | 0.6  | -     |                 | 34.1 | 34.1 | -    |
| July      | 0.2   | 0.2                | -    |                       | 0.6  | 0.6  | -     |                 | 36.1 | 36.1 | -    |
| August    | 0.3   | 0.3                | -    |                       | 0.6  | 0.6  | -     |                 | 50.0 | 50.0 | -    |
| September | 0.3   | 0.3                | -    |                       | 0.6  | 0.6  | -     |                 | 46.6 | 46.6 | -    |
| October   | 0.2   | 0.2                | -    |                       | 0.5  | 0.6  | -     |                 | 36.1 | 36.1 | -    |
| November  | 0.1   | 0.2                | -    |                       | 0.6  | 0.6  | -     |                 | 42.5 | 42.5 | -    |
| December  | 0.2   | 0.2                | -    |                       | 0.6  | 0.6  | -     |                 | 32.3 | 32.3 | -    |
| Total     | 2.6   | 2.6                | 0.5  |                       | 7.0  | 7.0  | 1.5   |                 | 44.1 | 36.8 | 29.7 |