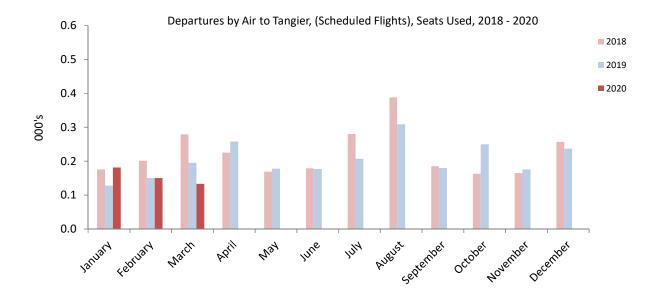

Table 3.11 Departures by Air to Tangier (Scheduled Flights), 2018 - 2020

|           | Seats | Seats used (000's) |      | Seats o | ffered (0 | 000's) | Load factor (% |      | %)   |
|-----------|-------|--------------------|------|---------|-----------|--------|----------------|------|------|
|           | 2018  | 2019               | 2020 | 2018    | 2019      | 2020   | 2018           | 2019 | 2020 |
| January   | 0.2   | 0.1                | 0.2  | 0.6     | 0.6       | 0.6    | 20.3           | 20.3 | 28.7 |
| February  | 0.2   | 0.2                | 0.2  | 0.6     | 0.6       | 0.6    | 26.8           | 26.8 | 26.8 |
| March     | 0.3   | 0.2                | 0.1  | 0.6     | 0.6       | 0.4    | 31.0           | 31.0 | 38.0 |
| April     | 0.2   | 0.3                | -    | 0.6     | 0.6       | -      | 46.1           | 46.1 | -    |
| May       | 0.2   | 0.2                | -    | 0.6     | 0.6       | -      | 28.3           | 28.3 | -    |
| June      | 0.2   | 0.2                | -    | 0.6     | 0.6       | -      | 31.6           | 31.6 | -    |
| July      | 0.3   | 0.2                | -    | 0.6     | 0.6       | -      | 37.0           | 37.0 | _    |
| August    | 0.4   | 0.3                | -    | 0.6     | 0.6       | -      | 49.0           | 49.0 | -    |
| September | 0.2   | 0.2                | -    | 0.6     | 0.6       | -      | 32.1           | 32.1 | -    |
| October   | 0.2   | 0.3                | -    | 0.5     | 0.6       | -      | 44.6           | 44.6 | _    |
| November  | 0.2   | 0.2                | -    | 0.6     | 0.6       | -      | 31.4           | 31.4 | -    |
| December  | 0.3   | 0.2                | -    | 0.6     | 0.6       | -      | 42.3           | 42.3 | -    |
| Total     | 2.7   | 2.4                | 0.5  | 7.0     | 7.0       | 1.5    | 38.1           | 34.9 | 30.1 |

Note:

(i) Flights to and from Tangier were suspended in April 2020 due to the Coronavirus (COVID-19) global pandemic and did not resume during 2021.