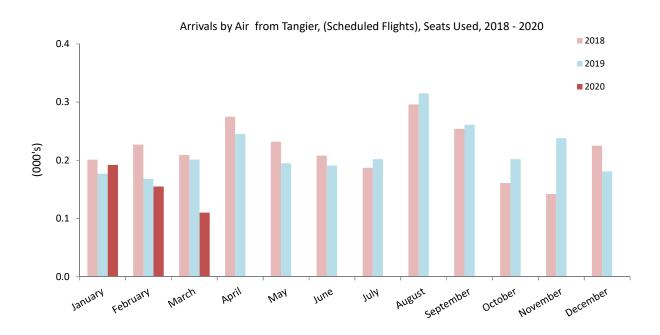

Note: Flights to and from Madrid re-commenced in April 2009 and ended in March 2010.

Table 2.09 Arrivals by Air from Tangier (Scheduled Flights), 2018 - 2020

|           | Seats | Seats used (000's) |      | Seats offered (000's) |      |      | 00's) | Load factor (%) |      |      |      |
|-----------|-------|--------------------|------|-----------------------|------|------|-------|-----------------|------|------|------|
|           | 2018  | 2019               | 2020 |                       | 2018 | 2019 | 2020  | _               | 2018 | 2019 | 2020 |
| January   | 0.2   | 0.2                | 0.2  |                       | 0.6  | 0.6  | 0.6   |                 | 28.1 | 28.1 | 30.5 |
| February  | 0.2   | 0.2                | 0.2  |                       | 0.6  | 0.6  | 0.6   |                 | 30.0 | 30.0 | 27.7 |
| March     | 0.2   | 0.2                | 0.1  |                       | 0.6  | 0.6  | 0.4   |                 | 31.9 | 31.9 | 31.4 |
| April     | 0.3   | 0.2                | -    |                       | 0.6  | 0.6  | -     |                 | 43.8 | 43.8 | -    |
| May       | 0.2   | 0.2                | -    |                       | 0.6  | 0.6  | -     |                 | 31.0 | 31.0 | -    |
| June      | 0.2   | 0.2                | -    |                       | 0.6  | 0.6  | -     |                 | 34.1 | 34.1 | -    |
| July      | 0.2   | 0.2                | -    |                       | 0.6  | 0.6  | -     |                 | 36.1 | 36.1 | -    |
| August    | 0.3   | 0.3                | -    |                       | 0.6  | 0.6  | -     |                 | 50.0 | 50.0 | -    |
| September | 0.3   | 0.3                | -    |                       | 0.6  | 0.6  | -     |                 | 46.6 | 46.6 | -    |
| October   | 0.2   | 0.2                | -    |                       | 0.5  | 0.6  | -     |                 | 36.1 | 36.1 | -    |
| November  | 0.1   | 0.2                | -    |                       | 0.6  | 0.6  | -     |                 | 42.5 | 42.5 | -    |
| December  | 0.2   | 0.2                | -    |                       | 0.6  | 0.6  | -     |                 | 32.3 | 32.3 | -    |
| Total     | 2.6   | 2.6                | 0.5  |                       | 7.0  | 7.0  | 1.5   |                 | 44.1 | 36.8 | 29.7 |

Note:

(i) Flights to and from Tangier were suspended in April 2020 due to the Coronavirus (COVID-19) global pandemic and did not resume thereafter.

Table 3.01 Departures by Air to U.K. (Scheduled Flights), 1998 - 2000